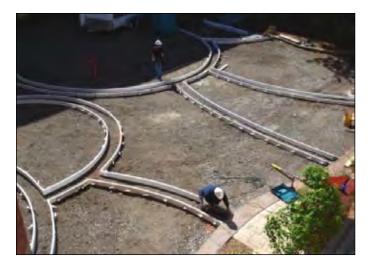

<sup>2</sup>hoto courtesy of Tom Ralston Concrete

The park was bounded by a river and canal, so work had to be staged from one end to the other, not approached from all sides. The second was evalu-

ating — and eventually strengthening

or two below grade. Vasconi installed a French drain system of slotted pipe and crushed gravel to relieve water presThe skate park is the first to have every concrete surface colored with acid stain.

sure that could have heaved the concrete above. Then he built up walls to contain engineered fill material so he could build the park above the original grade.