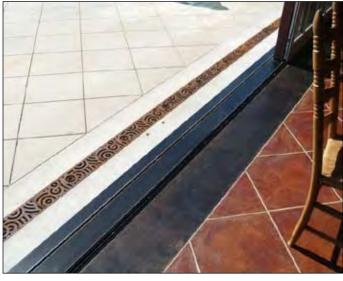

With decorative concrete, the drain becomes part of the design and decor. It has to serve both a

functional and aesthetic role. "Where you put the drain makes a big difference," says Dave Pettigrew, owner of Diamond D Concrete in Capitola, Calif. "You don't want a drain in the middle of the walkway. You want the water out of the path of travel."

# **Drains explained: different options for different jobs**

**Center drain** — It's discrete and it keeps water from pooling, but it requires four slopes.

**Trench drain** — Only requires two slopes. This drain is more conspicuous than a center drain, but it's the drain preferred by contractors because the sloping is more manageable.

**Slotted concrete** — Slots on the concrete surface allow water to drain. This is a very discreet solution, but it still requires slopes.

and turns out being an upgrade like any quality upgrade," says Armstrong. "It's like choosing quality faucets — it's a subtle way to beautify your environment and add decorative trim."

Another solution that requires no obvious drain is slotted brick. Sloping is still required, but there's no drain. "Brick slot is an option. This product creates a small slot in the surface where the water will drain through," says Pickering. "It's very discreet. You will get drainage without having to see the drain."