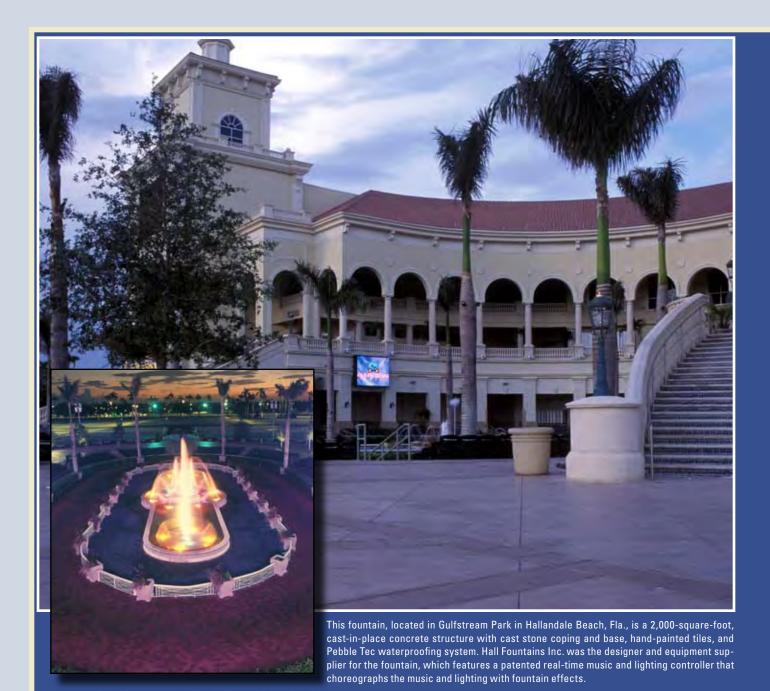

hardscape and landscape package Site Technologies tackled at Gulfstream Park in Hallandale Beach, Fla., included more than 150,000 square feet of architectural concrete paving in five finishes, concrete and equestrian pavers, site walls, cast stone, an amphitheater, a water feature, site lighting, landscaping, irrigation and more — everything outside the building face. Most of the exterior site package construction for the project was completed in 90 days.