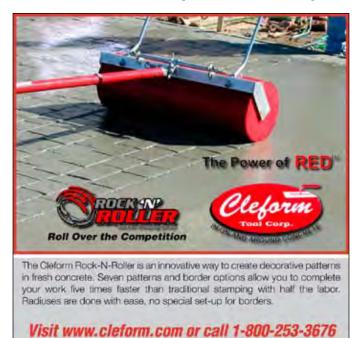

#### Technique



are just polishing the cream then using these profilers might not be your best choice. If you are exposing aggregate or your mix only has fine sands, these bits are by far the best way to create different edge profiles on concrete countertops.

Sink polishing can be a bit tricky but there are a few things that can simplify the process. When doing an undermount sink, you will first need to round over the top edge with a 3/16-inch Eagle Brazed Diamond Profiler. Once the inside of your sink is ready to polish, it's important to have the right set-up. Take the handle off of your polisher; it will only get in the way. Then use a 3-inch flexible backer pad with 4-inch polishing pads. Using the 3-inch backer pad will allow the outside of the 4-inch pad to bend over the edge of



**Reader Service 10** 

the backer. This gets you into the inside radius of the sink. It's important to have a good flexible polishing pad; the Dura-Plus Diamond Polishing Discs are my personal favorite. Start at 100 grit or 200 grit if you are exposing aggregate and at 400 grit or 800 grit if you are not. If you are just polishing the cream then you will need to make sure that your sink knock-out is perfect. Any ripples, lines, or bumps will make it very difficult to create a quality sink opening that looks consistent.

Integral sinks are even harder to polish, but once again, the right equipment can save you a lot of headache. If you have an air compressor, then using an air polisher will be a huge step in the right direction. Air polishers are about onethird the size and half the weig