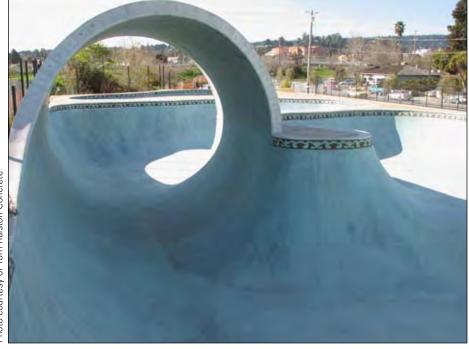

**On the Cover:** Acid-staining a 16-foot full pipe was just one of the creative tactics used to beautify the skate park at Mike Fox Park in Santa Cruz, Calif. Crews from Tom Ralston Concrete avoided being splashed by acid stain by spraying and brooming the stain at an angle away from their bodies. To learn more, see page 18.

#### **Project Profile:** Skate Park at Mike Fox Park, Santa Cruz, Calif.

A 16-foot-tall concrete wave? Concrete artists created this and more at a 15,000-square-foot skate park. by Amy Johnson

## Project Profile

by Amy Johnson

Photos by Judi Oyama

A crashing concrete wave created with acid stain and sandblasting is a piece of public art paying homage to Santa Cruz's surfing culture.

### **Catching the Concrete Wave: Skate Park at Mike Fox Park, Santa Cruz, Calif.**

A t first, skateboarding and decorative acid-stained concrete may not seem to have much in common, but think freedom, creativity, passion — sheer love of the art — and you'll see the two were meant for each other.

For more information visit: www.werkmaster.com or call us toll free: 1.866.373.WERK

**Reader Service 87** 

says. "I don't know of another structure like it." Normally a full pipe is cut off at an angle perpendicular to its length. In this one, the top peaks at 23 feet wide and falls, wavelike, to just 12 feet wide where it meets the deck. The pipe wraps up and over in the same way that a wave breaks, giving skaters transitions where they can perform lots of tricks. "But," says Wormhoudt, "it is really difficult to build. It is hard to get concrete to go into these shapes."

There was still one more step to finish off the skate park. The outside of the wave was the perfect spot for a piece of public art, and that idea was built into the plans from the inception. Graphic designer (and renowned skater) Judi Oyama won the bid with a drawing by local artist Jimbo Phillips reminiscent of the ubiquitous doodles made by Santa Cruz surfers. The other member of the winning team was decorative concrete contractor Dave Pettigrew of Diamond D Concrete, based in Capitola, Calif. Once the proposal was accepted, Pettigrew faced the daunting task of turning a drawing on an 8 1/2-by-11 sheet into