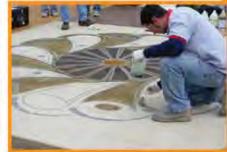

Much like the right mix for Grandma's homemade apple pie or Mom's hearty chicken noodle soup, a recipe for a beautiful concrete stain requires just the right ingredients, in just the right amounts and in careful applications. We asked contractors and manufacturers to share a few of their favorite concrete concoctions. Here's what they said:

Sandstone/Weathered Sage Color-Texture Combination Tom Ralston Concrete « Santa Cruz, Calif.

#### **Ingredients:**

- Concrete: Six-sack 3,000-psi mix design (in California use Type II cement) □ 3-inch to 4-inch slump of water (39 gallons/yard)
- □ 1 bag of stealth fiber mesh (1 pound)

- Allow 2 percent to 4 percent air entrainment in the mix to improve workability and flowability, or allow up to 5 percent in areas prone to freeze-thaw.
- □ Matte stamps (Italian Slate pattern) Alcantar Oyster Shell color hardener
- Alcantar Sandstone color hardener
- □ Alcantar Weathered Sage release agent

#### **Directions:**

- 1. Pour concrete. After bleed water has left the surface, broadcast Sandstone color hardener over entire surface. Wood-float for "mechanical bonding" of color hardener and poured concrete.
- 2. While concrete is making its first set, deep-score border bands of any width, generally 12 inches wide.
- 3. Apply Oyster Shell color hardener to all concrete, including border bands. Swirl-trowel or hard-trowel the bands.
- 4. As surface hardens, apply Weathered Sage release agent to the interior panels (within the bands), then apply matte stamps. A shallow, light slate or Italian slate texture is popular with customers. Sometimes we will combine matte stamps for a unique, oneof-a-kind texture. Let stand overnight.
- 5. Use a power washer to remove release agent from the surface of the panels.
- 6. If you want to acid-wash to create a worn, weathered look, use a solution of 1 part acid, 8 parts water, carefully masking off any panels not to be acid-washed. Let stand overnight.
- 7. For exterior surfaces, seal with recommended lacquer sealer to enhance color combination.