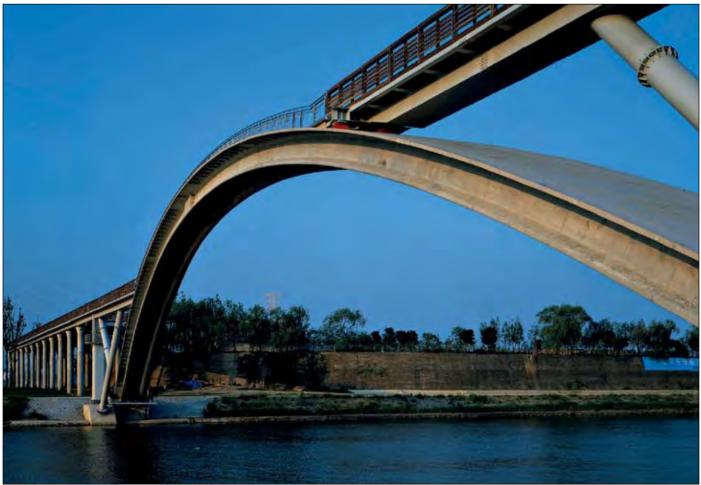

#### **Technology: Ductal Concrete**

From faux fish to footbridges, this lightweight concrete alternative is being put to good use. by Dave Searls