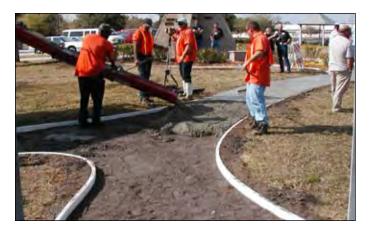

## Project Profile

by Amy Johnson

Photos by Judi Oyama

A crashing concrete wave created with acid stain and sandblasting is a piece of public art paying homage to Santa Cruz's surfing culture.

### **Catching the Concrete Wave: Skate Park at Mike Fox Park, Santa Cruz, Calif.**

A t first, skateboarding and decorative acid-stained concrete may not seem to have much in common, but think freedom, creativity, passion — sheer love of the art — and you'll see the two were meant for each other.

<sup>2</sup>hoto courtesy of Tom Ralston Concrete

The park was bounded by a river and canal, so work had to be staged from one end to the other, not approached from all sides. The second was evalu-

ating — and eventually strengthening

Vasconi used shotcrete that consisted of a 3/8-inch aggregate and high cement content (7.5 sacks), delivering 4,000 psi of strength. It also contained fiber mesh to prevent shrink cracking during hydration. The shotcrete was pumped with a 2-inch concrete pump and shot onto the form through an airpowered nozzle. The finish was burned in with small fresnos or "funny trowels."

The finish is important. Vasconi says, "We're not building the court to play on, we're building the ball to play with. It has to be perfectly round. We burn in the concrete so it is what the skaters call 'buttery' — fast and smooth." After the concrete was placed, it was turned over to Tom Ralston for staining. Vasconi's crews helped power-wash the concrete, and then Ralston got to work. The city's Department of Parks and Recreation wanted warm colors that evoked the ocean, and signed off on a bluegreen called "Copper Patina" from L.M. Scofield Co. for the pools and bowls and a rich sand color, "Malay Tan" from Kemiko, for the decks. Acid stains were selected over other coloring options because of their vivid, permanent, penetrating colors.

For someone as experienced as Tom Ralston, much of the staining for the 15,000-square-foot park was routine. Staining the interior of the full pipe was another matter. Ralston says he sat and thought through how to go about staining overhead. He considered, and discarded, the idea of scaffolding and settled instead on sprayers with nozzles so the stain could be directed at an angle away from the workers below. These workers would be covered from head to toe in protective clothing. Crews of four, sometimes as many as eight, worked every day for two weeks to prep, stain, wash and neutralize, removing the water and ammonia with a vacuum and hauling it away.