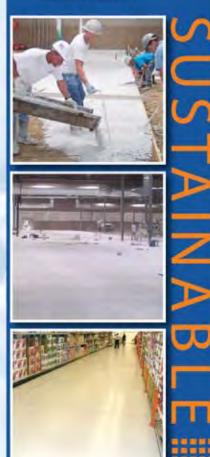

## Project Profile

by Amy Johnson

Photos by Judi Oyama

A crashing concrete wave created with acid stain and sandblasting is a piece of public art paying homage to Santa Cruz's surfing culture.

### **Catching the Concrete Wave: Skate Park at Mike Fox Park, Santa Cruz, Calif.**

A t first, skateboarding and decorative acid-stained concrete may not seem to have much in common, but think freedom, creativity, passion — sheer love of the art — and you'll see the two were meant for each other.

<sup>2</sup>hoto courtesy of Tom Ralston Concrete

The park was bounded by a river and canal, so work had to be staged from one end to the other, not approached from all sides. The second was evalu-

ating — and eventually strengthening

or two below grade. Vasconi installed a French drain system of slotted pipe and crushed gravel to relieve water presThe skate park is the first to have every concrete surface colored with acid stain.

sure that could have heaved the concrete above. Then he built up walls to contain engineered fill material so he could build the park above the original grade.

Then the fun began. The team poured concrete for the pools, bowls, decks and curved transitions that are the signature features of skate parks. Empty swimming pools are favorites of skaters, so this design included a large pool with bull-nose coping on top of a tile surround to duplicate the swimming pool skate experience, right down to the sound created by skating over tile. Tile is fragile, so Wormhoudt specified stamped concrete instead. Vasconi's team imprinted a design around the pool edge and artist Dave Gardner hand-colored each "tile" with stain to create the look of a swimming pool.