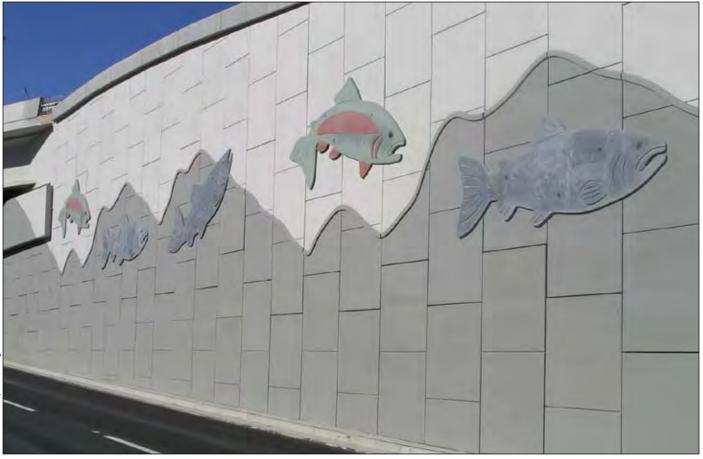

#### **Technology: Ductal Concrete**

From faux fish to footbridges, this lightweight concrete alternative is being put to good use. by Dave Searls