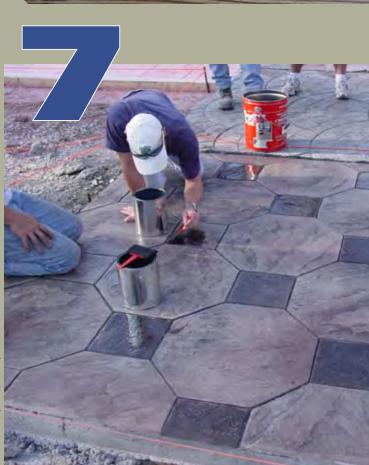

id release
- Proline 4-foot compass stamp

Proline EZ-Accent Sandalwood, Buckskin, Spanish Buff, Fairway Green, Slate Blue and Mission Brown water-based

 Proline EZ-Tique Mocha and El Paso water-based antique Proline Dura-Seal

COMPASS

#### **Directions:**

Stain wood grain border with EZ-Accent acrylic translucent, using Sandalwood, Buckskin and a touch of Spanish Buff. Accent individual pieces of the compass with EZ-Accent in Fairway Green, Slate Blue, Mission Brown, Spanish Buff and Sandalwood. Leave name plaque unstained, colored only by Adobe Beige. Allow stains to dry. Apply EZ-Tique color wash in Mocha and El Paso colors to tone down stains, highlight textures and joints and bring colors together. Apply two coats of Dura-Seal to bring out all colors.

# Photo courtesy of Proline



**General Coloring Instructions** 

Specialty Concrete Products « West Columbia, S.C.

#### Instructions:

- Consider pattern (if stamped concrete or stamp over-
- □ Use color schemes that replicate natural materials. For a cobblestone pattern, use a light-to-dark gray scheme. Use sable as the main color, marbleize in Philly blue and sun gray, and use charcoal release agent. For a random stone pattern, try a light-brownto-dark-brown scheme. Use adobe buff as the main color; marbleize in autumn brown and desert tan, and use walnut release agent.
- □ Choose colors that complement and do not clash with building colors. Do not try to match construction color; it is difficult to do and often too overwhelming
- □ Take the same factors into consideration when using multiple release agents and s