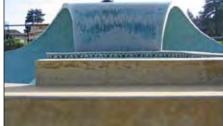

**On the Cover:** Acid-staining a 16-foot full pipe was just one of the creative tactics used to beautify the skate park at Mike Fox Park in Santa Cruz, Calif. Crews from Tom Ralston Concrete avoided being splashed by acid stain by spraying and brooming the stain at an angle away from their bodies. To learn more, see page 18.

For more information visit: www.werkmaster.com or call us toll free: 1.866.373.WERK

**Reader Service 87** 

says. "I don't know of another structure like it." Normally a full pipe is cut off at an angle perpendicular to its length. In this one, the top peaks at 23 feet wide and falls, wavelike, to just 12 feet wide where it meets the deck. The pipe wraps up and over in the same way that a wave breaks, giving skaters transitions where they can perform lots of tricks. "But," says Wormhoudt, "it is really difficult to build. It is hard to get concrete to go into these shapes."

The finish is important. Vasconi says, "We're not building the court to play on, we're building the ball to play with. It has to be perfectly round. We burn in the concrete so it is what the skaters call 'buttery' — fast and smooth." After the concrete was placed, it was turned over to Tom Ralston for staining. Vasconi's crews helped power-wash the concrete, and then Ralston got to work. The city's Department of Parks and Recreation wanted warm colors that evoked the ocean, and signed off on a bluegreen called "Copper Patina" from L.M. Scofield Co. for the pools and bowls and a rich sand color, "Malay Tan" from Kemiko, for the decks. Acid stains were selected over other coloring options because of their vivid, permanent, penetrating colors.