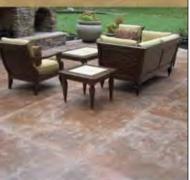

tion in Calgary features a unique Ductal roof arrangement that's a slender 3/4-inch thickness.

As for the "Jumping Trout," each sleek fish averages a couple inches in depth and, though nearly 15 feet long, weighs in at a relatively puny 850 pounds.

"Regular concrete would have been big, clunky, cumbersome things to work with," says Costello. "With Ductal, our fish were thin and light."

Ductal is durable. In "Jumping Trout," we're talking about an installation that must stand up to rain, snow, ice, sun, wind and vehicular exhaust. Ductal, highly resistant to abrasion, corrosion and freeze-thaw, was once again the ideal choice.

In contrast to traditional concrete, "the pores are smaller and discontinuous," says Vic Perry, Lafarge North America's vice president and general

















#### For more Information visit www.SkimStone.com

manager for the Ductal product line.

Smaller pores make the material more resistant to penetration by salt, moisture and chemicals. If it gets in, fluids can't join networks of pores for longterm pooling. Then there's that handy "self-healing" feature. If water manages to penetrate the surface it combines with unhydrated cement, reactivating the hydration process and pretty much acting as its own internal sealer.

The product's surface hardness allows it to shrug off the effects of abrasion. No wonder Ductal has found service as anchors for stabilizing an aging seawall in Isla de la Reunion, off the eastern coast of Africa.

#### **Ductal earns its name**

Standard concrete is too brittle to bend under pressure. When it overstresses, it