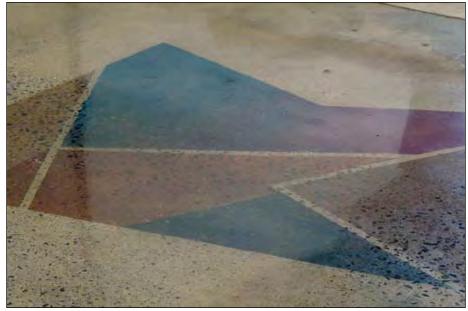

#### Oyster White/Sandstone Color-Texture Combination Tom Ralston Concrete « Santa Cruz, Calif.

#### **Ingredients:**

- Concrete: Six-sack 3,000-psi mix design (in California use Type II cement)
- □ 3-inch to 4-inch slump of water (39 gallons/yard) □ 1 bag of stealth fiber mesh (1 pound)
- Allow 2 percent to 4 percent air entrainment in the mix to improve workability and flowability, or allow up to 5 percent in areas prone to freeze-thaw. □ Matte stamps (Italian Slate and Caesar Texture Matte patterns, or any combination
- Alcantar Oyster Shell color hardener
- Alcantar Sandstone release agent

#### **Directions:**

- 1. Pour concrete. After bleed water has left the surface, broadcast Oyster Shell color hardener over entire surface. Wood-float for "mechanical bonding" of color hardener and poured concrete.
- 2. Deep-score bands while concrete is taking its first set. Swirl-trowel or hard-trowel the bands.
- 3. As surface hardens, apply Sandstone release agent to the interior panels (within the bands), then apply matte stamps. Let stand overnight.
- 4. Use a power washer to remove release agent.
- 5. Acid-wash bands, if desired, with a solution of 1 part acid, 8 parts water, carefully masking off panels not to be acid-washed.
- 6. For exterior surfaces, seal with recommended lacquer sealer to enhance color combination.