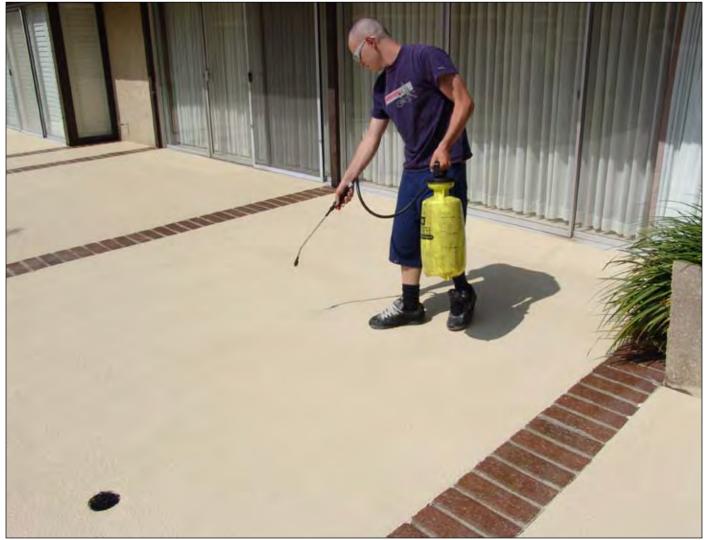

The finish is important. Vasconi says, "We're not building the court to play on, we're building the ball to play with. It has to be perfectly round. We burn in the concrete so it is what the skaters call 'buttery' — fast and smooth." After the concrete was placed, it was turned over to Tom Ralston for staining. Vasconi's crews helped power-wash the concrete, and then Ralston got to work. The city's Department of Parks and Recreation wanted warm colors that evoked the ocean, and signed off on a bluegreen called "Copper Patina" from L.M. Scofield Co. for the pools and bowls and a rich sand color, "Malay Tan" from Kemiko, for the decks. Acid stains were selected over other coloring options because of their vivid, permanent, penetrating colors.

For someone as experienced as Tom Ralston, much of the staining for the 15,000-square-foot park was routine. Staining the interior of the full pipe was another matter. Ralston says he sat and thought through how to go about staining overhead. He considered, and discarded, the idea of scaffolding and settled instead on sprayers with nozzles so the stain could be directed at an angle away from the workers below. These workers would be covered from head to toe in protective clothing. Crews of four, sometimes as many as eight, worked every day for two weeks to prep, stain, wash and neutralize, removing the water and ammonia with a vacuum and hauling it away.

The system worked — no worker was exposed to the stain. Ralston and

PRC Impressions

PRC Poly Top

PR≎ Integral Colors™

**PR**<sup>©</sup> Patina Stains™

PRC Surface

**PR**≎ Sealers™

PR≎ Stencils™