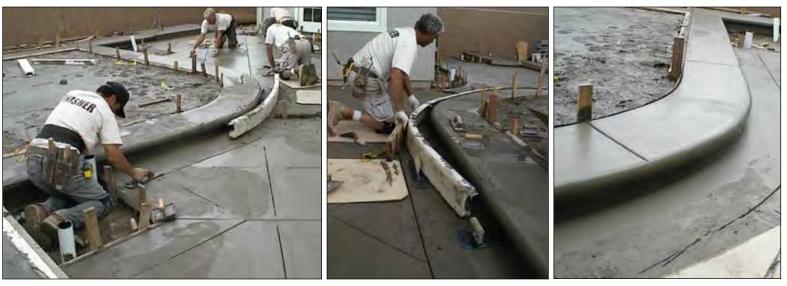

te forming system designed to easily shape extra-tight radii (down to 6 inches) for walkways, patios, curbs and decorative flatwork. The system offers a long-lasting, nailfree alternative to forming radiuses with less durable and labor-intensive Masonite, plywood or bender board.

Xtra Flex forms have a virtually unlimited lifespan because they will not absorb water, rot or splinter. They are

easy to set and strip, as steel stake pockets feature "quick-grip" locking knobs. Fast tool-free adjustments to the string line make for easy grade elevations, while the steel sleeve eliminates labor-intensive splicing procedures.

Xtra Flex won a Most Innovative Products Award at the 2007 World of Concrete as the "Expert's Choice for Form-work."

© (414) 964-4550 💲 www.metalforms.com

#### Tooling



#### **Pacific Formliner from Pacific Concrete Images**

Pacific Formliner is a flexible, unbreakable and reusable form for creating decorative architectural profiles in all types of concrete. It can be used to create steps, pool edges, wall caps and countertops in any poured-in-place concrete applications.

These durable forms are available in 6-inch and 7 1/2inch heights. Custom profiles can be created for an additional charge. Pacific's 6-inch profile pieces are packaged in sets of 14, each 9 feet in length, for a total of 126 linear feet per box. For taller steps, the 7 1/2-inch profiles come in sets of 10 pieces, each 9 feet in length, for a total of 90 linear feet per box.

The flexibility of these forms allows them to conform to curvatures as small as a 6-inch radius. Accessories