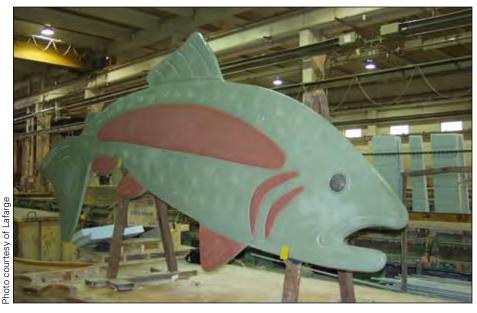

#### **Technology: Ductal Concrete**

From faux fish to footbridges, this lightweight concrete alternative is being put to good use. by Dave Searls