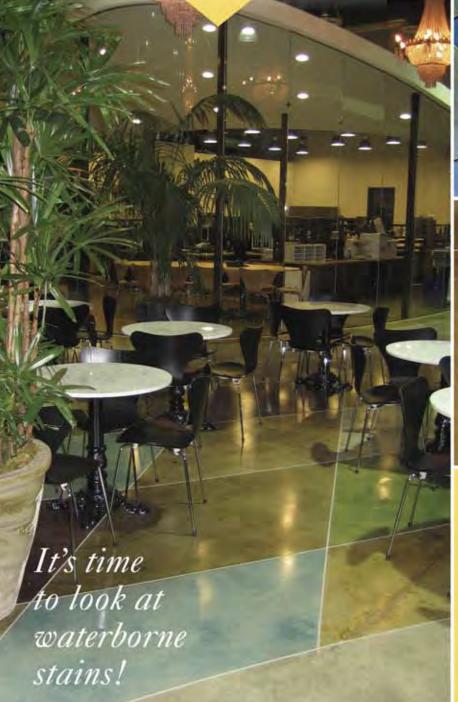

## Project Profile

by Amy Johnson

Photos by Judi Oyama

A crashing concrete wave created with acid stain and sandblasting is a piece of public art paying homage to Santa Cruz's surfing culture.

### **Catching the Concrete Wave: Skate Park at Mike Fox Park, Santa Cruz, Calif.**

A t first, skateboarding and decorative acid-stained concrete may not seem to have much in common, but think freedom, creativity, passion — sheer love of the art — and you'll see the two were meant for each other.

<sup>2</sup>hoto courtesy of Tom Ralston Concrete

The park was bounded by a river and canal, so work had to be staged from one end to the other, not approached from all sides. The second was evalu-

ating — and eventually strengthening

or two below grade. Vasconi installed a French drain system of slotted pipe and crushed gravel to relieve water presThe skate park is the first to have every concrete surface colored with acid stain.

sure that could have heaved the concrete above. Then he built up walls to contain engineered fill material so he could build the park above the original grade.

The finish is important. Vasconi says, "We're not building the court to play on, we're building the ball to play with. It has to be perfectly round. We burn in the concrete so it is what the skaters call 'buttery' — fast and smooth." After the concrete was placed, it was turned over to Tom Ralston for staining. Vasconi's crews helped power-wash the concrete, and then Ralston got to work. The city's Department of Parks and Recreation wanted warm colors that evoked the ocean, and signed off on a bluegreen called "Copper Patina" from L.M. Scofield Co. for the pools and bowls and a rich sand color, "Malay Tan" from Kemiko, for the decks. Acid stains were selected over other coloring options because of their vivid, permanent, penetrating colors.

For someone as experienced as Tom Ralston, much of the staining for the 15,000-square-foot park was routine. Staining the interior of the full pipe was another matter. Ralston says he sat and thought through how to go about staining overhead. He considered, and discarded, the idea of scaffolding and settled instead on sprayers with nozzles so the stain could be directed at an angle away from the workers below. These workers would be covered from head to toe in protective clothing. Crews of four, sometimes as many as eight, worked every day for two weeks to prep, stain, wash and neutralize, removing the water and ammonia with a vacuum and hauling it away.