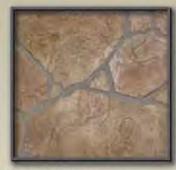

#### Oyster White/Sandstone Color-Texture Combination Tom Ralston Concrete « Santa Cruz, Calif.

#### **Ingredients:**

- Concrete: Six-sack 3,000-psi mix design (in California use Type II cement)
- □ 3-inch to 4-inch slump of water (39 gallons/yard) □ 1 bag of stealth fiber mesh (1 pound)
- Allow 2 percent to 4 percent air entrainment in the mix to improve workability and flowability, or allow up to 5 percent in areas prone to freeze-thaw. □ Matte stamps (Italian Slate and Caesar Texture Matte patterns, or any combination
- Alcantar Oyster Shell color hardener
- Alcantar Sandstone release agent

#### **Directions:**

- 1. Pour concrete. After bleed water has left the surface, broadcast Oyster Shell color hardener over entire surface. Wood-float for "mechanical bonding" of color hardener and poured concrete.
- 2. Deep-score bands while concrete is taking its first set. Swirl-trowel or hard-trowel the bands.
- 3. As surface hardens, apply Sandstone release agent to the interior panels (within the bands), then apply matte stamps. Let stand overnight.
- 4. Use a power washer to remove release agent.
- 5. Acid-wash bands, if desired, with a solution of 1 part acid, 8 parts water, carefully masking off panels not to be acid-washed.
- 6. For exterior surfaces, seal with recommended lacquer sealer to enhance color combination.