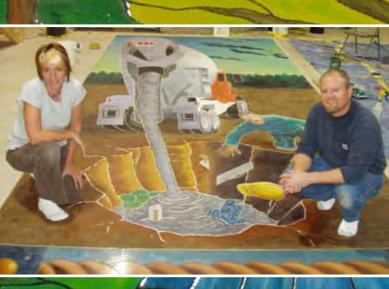

## Project Profile

by Amy Johnson

Photos by Judi Oyama

A crashing concrete wave created with acid stain and sandblasting is a piece of public art paying homage to Santa Cruz's surfing culture.

### **Catching the Concrete Wave: Skate Park at Mike Fox Park, Santa Cruz, Calif.**

A t first, skateboarding and decorative acid-stained concrete may not seem to have much in common, but think freedom, creativity, passion — sheer love of the art — and you'll see the two were meant for each other.

There was still one more step to finish off the skate park. The outside of the wave was the perfect spot for a piece of public art, and that idea was built into the plans from the inception. Graphic designer (and renowned skater) Judi Oyama won the bid with a drawing by local artist Jimbo Phillips reminiscent of the ubiquitous doodles made by Santa Cruz surfers. The other member of the winning team was decorative concrete contractor Dave Pettigrew of Diamond D Concrete, based in Capitola, Calif. Once the proposal was accepted, Pettigrew faced the daunting task of turning a drawing on an 8 1/2-by-11 sheet into

Permanent Concrete Stain, will not fade, chip, or peel Preferred by professionals • Eight Colors Available • Interior/Exterior Use www.kemiko.com • Call for your local distributor • 800-875-4596 Ask about our new Rembrandt Polymer Stains. a 23-foot sandblasted stencil.

Pettigrew took the drawing to a sign maker who printed out a full-size stencil on two-foot sheets of paper. Meanwhile, he power-washed the wave and applied a custom-blended, sea-mist-colored acid stain. After letting it cure for a day, he applied another coat of stain and washed it. The next day he applied a blast mask — 1/8-inch rubber with an adhesive back. He attached the paper stencil to the mask, cut out the relief areas and removed the stencil, peeling off the cut areas of the mask as well.

The next step was to sandblast the exposed areas to the depth below the stain. Finally, the mask was removed and a shiny antigraffiti coating was applied to the remaining blue areas. The sandblasted concrete was left uncoated to create a textural contrast. Now it truly looks like a crashing wave, permanently preserved in concrete.