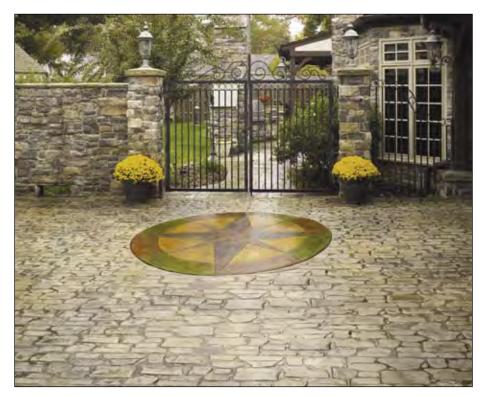

#### Proline 4-Foot Compass

Proline Concrete Tools « Oceanside, Calif.

#### **Ingredients:**

- Proline Adobe Beige color hardener
- Liquid release
- Proline 4-foot compass stamp

Proline EZ-Accent Sandalwood, Buckskin, Spanish Buff, Fairway Green, Slate Blue and Mission Brown water-based

 Proline EZ-Tique Mocha and El Paso water-based antique Proline Dura-Seal

COMPASS

#### **Directions:**

Stain wood grain border with EZ-Accent acrylic translucent, using Sandalwood, Buckskin and a touch of Spanish Buff. Accent individual pieces of the compass with EZ-Accent in Fairway Green, Slate Blue, Mission Brown, Spanish Buff and Sandalwood. Leave name plaque unstained, colored only by Adobe Beige. Allow stains to dry. Apply EZ-Tique color wash in Mocha and El Paso colors to tone down stains, highlight textures and joints and bring colors together. Apply two coats of Dura-Seal to bring out all colors.