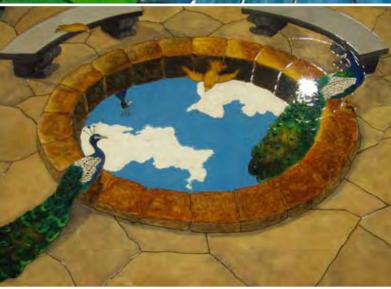

## Catch the Wave! Concrete art enhances Santa Cruz skate park Masters of Hardscapes Tasty Color Recipes

Garden Stone

\* NEW Textured Compass Stamp

**On the Cover:** Acid-staining a 16-foot full pipe was just one of the creative tactics used to beautify the skate park at Mike Fox Park in Santa Cruz, Calif. Crews from Tom Ralston Concrete avoided being splashed by acid stain by spraying and brooming the stain at an angle away from their bodies. To learn more, see page 18.