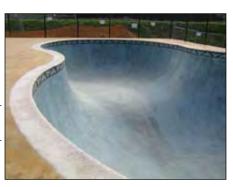

Then the fun began. The team poured concrete for the pools, bowls, decks and curved transitions that are the signature features of skate parks. Empty swimming pools are favorites of skaters, so this design included a large pool with bull-nose coping on top of a tile surround to duplicate the swimming pool skate experience, right down to the sound created by skating over tile. Tile is fragile, so Wormhoudt specified stamped concrete instead. Vasconi's team imprinted a design around the pool edge and artist Dave Gardner hand-colored each "tile" with stain to create the look of a swimming pool.

The finish is important. Vasconi says, "We're not building the court to play on, we're building the ball to play with. It has to be perfectly round. We burn in the concrete so it is what the skaters call 'buttery' — fast and smooth." After the concrete was placed, it was turned over to Tom Ralston for staining. Vasconi's crews helped power-wash the concrete, and then Ralston got to work. The city's Department of Parks and Recreation wanted warm colors that evoked the ocean, and signed off on a bluegreen called "Copper Patina" from L.M. Scofield Co. for the pools and bowls and a rich sand color, "Malay Tan" from Kemiko, for the decks. Acid stains were selected over other coloring options because of their vivid, permanent, penetrating colors.