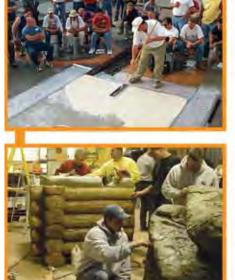

**On the Cover:** Acid-staining a 16-foot full pipe was just one of the creative tactics used to beautify the skate park at Mike Fox Park in Santa Cruz, Calif. Crews from Tom Ralston Concrete avoided being splashed by acid stain by spraying and brooming the stain at an angle away from their bodies. To learn more, see page 18.

## Project Profile

by Amy Johnson

Photos by Judi Oyama

A crashing concrete wave created with acid stain and sandblasting is a piece of public art paying homage to Santa Cruz's surfing culture.

### **Catching the Concrete Wave: Skate Park at Mike Fox Park, Santa Cruz, Calif.**

A t first, skateboarding and decorative acid-stained concrete may not seem to have much in common, but think freedom, creativity, passion — sheer love of the art — and you'll see the two were meant for each other.

There was still one more step to finish off the skate park. The outside of the wave was the perfect spot for a piece of public art, and that idea was built into the plans from the inception. Graphic designer (and renowned skater) Judi Oyama won the bid with a drawing by local artist Jimbo Phillips reminiscent of the ubiquitous doodles made by Santa Cruz surfers. The other member of the winning team was decorative concrete contractor Dave Pettigrew of Diamond D Concrete, based in Capitola, Calif. Once the proposal was accepted, Pettigrew faced the daunting task of turning a drawing on an 8 1/2-by-11 sheet into

Permanent Concrete Stain, will not fade, chip, or peel Preferred by professionals • Eight Colors Available • Interior/Exterior Use www.kemiko.com • Call for your local distributor • 800-875-4596 Ask about our new Rembrandt Polymer Stains. a 23-foot sandblasted stencil.

Pettigrew took the drawing to a sign maker who printed out a full-size stencil on two-foot sheets of paper. Meanwhile, he power-washed the wave and applied a custom-blended, sea-mist-colored acid stain. After letting it cure for a day, he applied another coat of stain and washed it. The next day he applied a blast mask — 1/8-inch rubber with an adhesive back. He attached the paper stencil to the mask, cut out the relief areas and removed the stencil, peeling off the cut areas of the mask as well.

The next step was to sandblast the exposed areas to the depth below the stain. Finally, the mask was removed and a shiny antigraffiti coating was applied to the remaining blue areas. The sandblasted concrete was left uncoated to create a textural contrast. Now it truly looks like a crashing wave, permanently preserved in concrete.