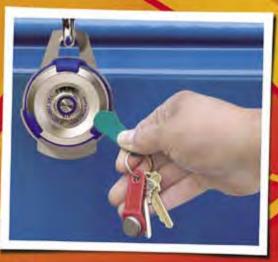

#### **Reality Check.**

The JobClock System easily tracks attendance for each worker. at every jobsite, 24/7.

Find out why more than 350,000 workers clocked in today with The JobClock System!

Reader Service 25

#### THE JOBCLOCK? THE CONTRACTOR'S TIMECLOCK."

PocketClock"

Ask About

RUGGED • EASY-TO-USE • ACCURATE • OPERATES 24/7 • ATTACHES ANYWHERE

Call today: (888) 788-8463 · www.jobclock.com