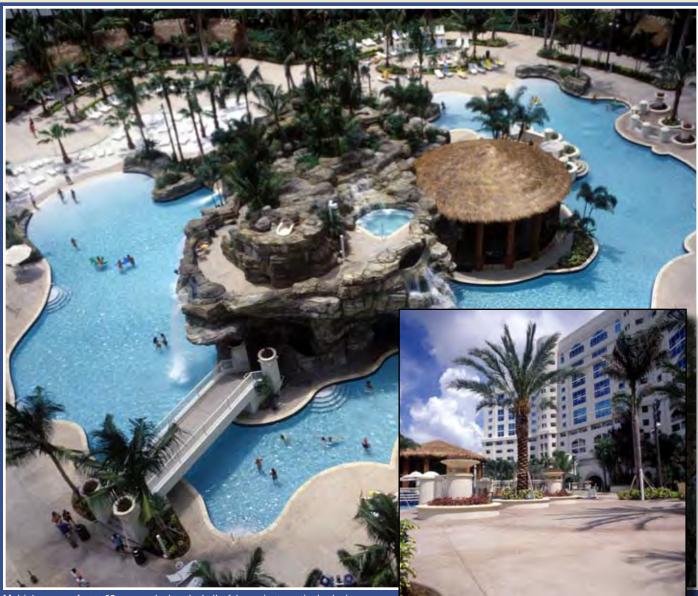

**On the Cover:** Acid-staining a 16-foot full pipe was just one of the creative tactics used to beautify the skate park at Mike Fox Park in Santa Cruz, Calif. Crews from Tom Ralston Concrete avoided being splashed by acid stain by spraying and brooming the stain at an angle away from their bodies. To learn more, see page 18.