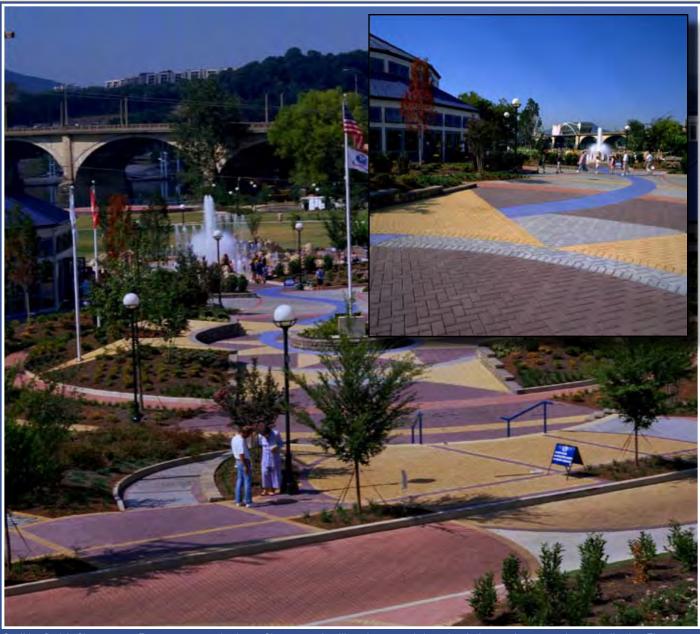

URLANCUTHTIELS

Coolidge Park in Chattanooga, Tenn., was created to honor Chattanooga's military heroes and show the city's commitment to urban revitalization. The custom colored concrete pavers help give the park a festive atmosphere.