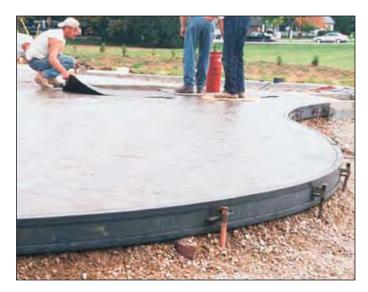

concrete to cure per manufacturer's recommenda-
- tion. 🗆 - Acid-stain concrete

#### **Stone Shades**

Specialty Concrete Products « West Columbia, S.C.

This technique uses translucently pigmented seal coats (SCP Stone Shades) to provide a custom shade over decorative work. Use to shade individual portions of a job or the entire job. - Apply one coat of seal to wet out colors. This helps keep

- the Stone Shade in a liquid state so pigmentation can flow in the film and create desired highlights over textured sur
  - faces.
- Apply final coat of clear seal.
- Allow final coat to penetrate into first coat so pigmentation rises to close to concrete surface.

Photo courtesy of Specialty Concrete Products

Photo courtesy of Specialty Concret Products

May 2007 | www.ConcreteDecor.net | 51





# **Flexible Forms**

#### Poly Meta Forms from Metal Forms Corp.

The unique Poly Meta Forms system utilizes plastic forms in conjunction with steel stake pockets to help place all types of concrete. They are available as both straight and radius forms.

These lightweight forms are easy to set, strip and transport. They are moisture-resistant, so they will not rot, splinter or rust. And they are durable and reusable, withstanding harsh construction conditions for more than 100 reuses. The low-maintenance forms can be used in flatwork as well as curb and gutter forming systems.

(414) 964-4550

🚯 www.metalforms.com



#### **Xtra Flex Radius Forms from Metal Forms Corp.**

Metal Forms Corp.'s Xtra Flex Radius Forms are a breakthrough concrete forming system designed to easily shape extra