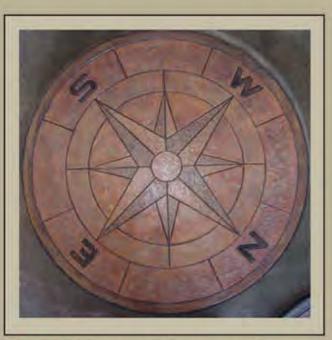

#### Proline 4-Foot Compass

Proline Concrete Tools « Oceanside, Calif.

#### **Ingredients:**

- Proline Adobe Beige color hardener
- Liquid release
- Proline 4-foot compass stamp

Proline EZ-Accent Sandalwood, Buckskin, Spanish Buff, Fairway Green, Slate Blue and Mission Brown water-based

 Proline EZ-Tique Mocha and El Paso water-based antique Proline Dura-Seal

COMPASS

#### **Directions:**

Stain wood grain border with EZ-Accent acrylic translucent, using Sandalwood, Buckskin and a touch of Spanish Buff. Accent individual pieces of the compass with EZ-Accent in Fairway Green, Slate Blue, Mission Brown, Spanish Buff and Sandalwood. Leave name plaque unstained, colored only by Adobe Beige. Allow stains to dry. Apply EZ-Tique color wash in Mocha and El Paso colors to tone down stains, highlight textures and joints and bring colors together. Apply two coats of Dura-Seal to bring out all colors.