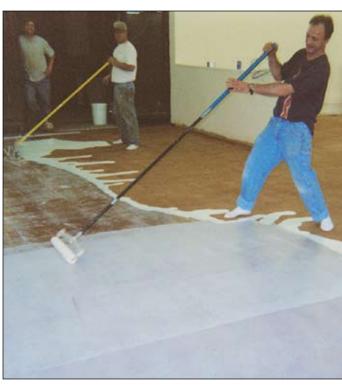

## Project Profile

by Amy Johnson

Photos by Judi Oyama

A crashing concrete wave created with acid stain and sandblasting is a piece of public art paying homage to Santa Cruz's surfing culture.

For someone as experienced as Tom Ralston, much of the staining for the 15,000-square-foot park was routine. Staining the interior of the full pipe was another matter. Ralston says he sat and thought through how to go about staining overhead. He considered, and discarded, the idea of scaffolding and settled instead on sprayers with nozzles so the stain could be directed at an angle away from the workers below. These workers would be covered from head to toe in protective clothing. Crews of four, sometimes as many as eight, worked every day for two weeks to prep, stain, wash and neutralize, removing the water and ammonia with a vacuum and hauling it away.