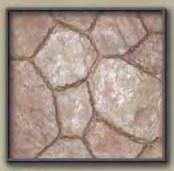

Sandstone/Weathered Sage Color-Texture Combination Tom Ralston Concrete « Santa Cruz, Calif.

#### **Ingredients:**

- Concrete: Six-sack 3,000-psi mix design (in California use Type II cement) □ 3-inch to 4-inch slump of water (39 gallons/yard)
- □ 1 bag of stealth fiber mesh (1 pound)

- Allow 2 percent to 4 percent air entrainment in the mix to improve workability and flowability, or allow up to 5 percent in areas prone to freeze-thaw.
- □ Matte stamps (Italian Slate pattern) Alcantar Oyster Shell color hardener
- Alcantar Sandstone color hardener
- □ Alcantar Weathered Sage release agent

#### **Directions:**

- 1. Pour concrete. After bleed water has left the surface, broadcast Sandstone color hardener over entire surface. Wood-float for "mechanical bonding" of color hardener and poured concrete.
- 2. While concrete is making its first set, deep-score border bands of any width, generally 12 inches wide.
- 3. Apply Oyster Shell color hardener to all concrete, including border bands. Swirl-trowel or hard-trowel the bands.
- 4. As surface hardens, apply Weathered Sage release agent to the interior panels (within the bands), then apply matte stamps. A shallow, light slate or Italian slate texture is popular with customers. Sometimes we will combine matte stamps for a unique, oneof-a-kind texture. Let stand overnight.
- 5. Use a power washer to remove release agent from the surface of the panels.
- 6. If you want to acid-wash to create a worn, weathered look, use a solution of 1 part acid, 8 parts water, carefully masking off any panels not to be acid-washed. Let stand overnight.
- 7. For exterior surfaces, seal with recommended lacquer sealer to enhance color combination.

The color on this slab was created with an Oyster White base and Weathered Sage release agent. The texture was achieved using two rock stamp patterns, one with impressions of trilobites.