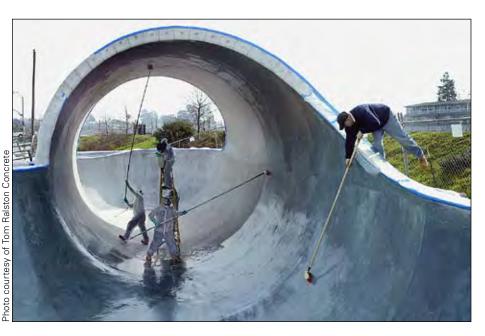

For someone as experienced as Tom Ralston, much of the staining for the 15,000-square-foot park was routine. Staining the interior of the full pipe was another matter. Ralston says he sat and thought through how to go about staining overhead. He considered, and discarded, the idea of scaffolding and settled instead on sprayers with nozzles so the stain could be directed at an angle away from the workers below. These workers would be covered from head to toe in protective clothing. Crews of four, sometimes as many as eight, worked every day for two weeks to prep, stain, wash and neutralize, removing the water and ammonia with a vacuum and hauling it away.

#### **Project Profile**

After the shotcrete was sprayed onto the sheet metal covering, crews burned in a "buttery" finish with small fresnos.

Wormhoudt decided not to seal the concrete because they did not want a shiny, slippery surface. Not sealing also simplifies graffiti repair. When graffiti had to be removed shortly after the park's opening, they simply power-washed it immediately and reapplied stain to the affected area.