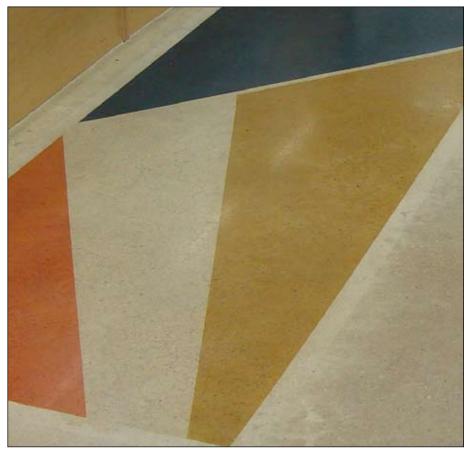

Much like the right mix for Grandma's homemade apple pie or Mom's hearty chicken noodle soup, a recipe for a beautiful concrete stain requires just the right ingredients, in just the right amounts and in careful applications. We asked contractors and manufacturers to share a few of their favorite concrete concoctions. Here's what they said:

Sandstone/Weathered Sage Color-Texture Combination Tom Ralston Concrete « Santa Cruz, Calif.

#### **Ingredients:**

- Concrete: Six-sack 3,000-psi mix design (in California use Type II cement) □ 3-inch to 4-inch slump of water (39 gallons/yard)
- □ 1 bag of stealth fiber mesh (1 pound)

- Allow 2 percent to 4 percent air entrainment in the mix to improve workability and flowability, or allow up to 5 percent in areas prone to freeze-thaw.
- □ Matte stamps (Italian Slate pattern) Alcantar Oyster Shell color hardener
- Alcantar Sandstone color hardener
- □ Alcantar Weathered Sage release agent

#### **Directions:**

- 1. Pour concrete. After bleed water has left the surface, broadcast Sandstone color hardener over entire surface. Wood-float for "mechanical bonding" of color hardener and poured concrete.
- 2. While concrete is making its first set, deep-score border bands of any width, generally 12 inches wide.
- 3. Apply Oyster Shell color hardener to all concrete, including border bands. Swirl-trowel or hard-trowel the bands.
- 4. As surface hardens, apply Weathered Sage release agent to the interior panels (within the bands), then apply matte stamps. A shallow, light slate or Italian slate texture is popular with customers. Sometimes we will combine matte stamps for a unique, oneof-a-kind texture. Let stand overnight.
- 5. Use a power washer to remove release agent from the surface of the panels.
- 6. If you want to acid-wash to create a worn, weathered look, use a solution of 1 part acid, 8 parts water, carefully masking off any panels not to be acid-washed. Let stand overnight.
- 7. For exterior surfaces, seal with recommended lacquer sealer to enhance color combination.