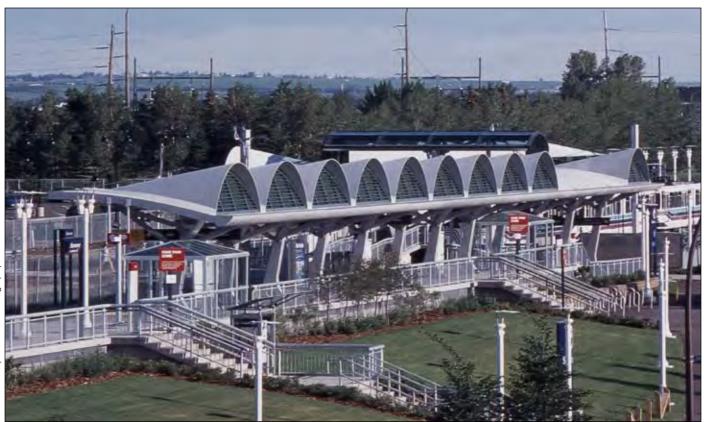

## Project Profile

by Amy Johnson

Photos by Judi Oyama

A crashing concrete wave created with acid stain and sandblasting is a piece of public art paying homage to Santa Cruz's surfing culture.

### **Catching the Concrete Wave: Skate Park at Mike Fox Park, Santa Cruz, Calif.**

A t first, skateboarding and decorative acid-stained concrete may not seem to have much in common, but think freedom, creativity, passion — sheer love of the art — and you'll see the two were meant for each other.

In 1974, Wormhoudt Inc. built the world's first public skate park in Santa Cruz, Calif. So it was fitting that more than two decades later, the city of Santa Cruz went back to the experienced firm for a new skate park inside Mike Fox Park. Architect and skater Zach Wormhoudt was not put off by the 10 years it took to bring this park to life. "There is a lot of community participation in a project like this, including a lot of outreach to skaters," he says.

For more information visit: www.werkmaster.com or call us toll free: 1.866.373.WERK

**Reader Service 87** 

says. "I don't know of another structure like it." Normally a full pipe is cut off at an angle perpendicular to its length. In this one, the top peaks at 23 feet wide and falls, wavelike, to just 12 feet wide where it meets the deck. The pipe wraps up and over in the same way that a wave breaks, giving skaters transitions where they can perform lots of tricks. "But," says Wormhoudt, "it is really difficult to build. It is hard to get concrete to go into these shapes."

Here Vasconi's engineering expertise really paid off. He used bridge technology, steel beams and heavy timbers to build curved joists. He covered this truss system with sheet metal and placed the concrete on top of that.