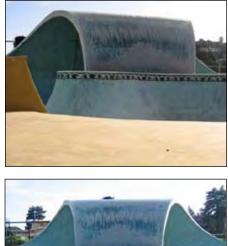

**On the Cover:** Acid-staining a 16-foot full pipe was just one of the creative tactics used to beautify the skate park at Mike Fox Park in Santa Cruz, Calif. Crews from Tom Ralston Concrete avoided being splashed by acid stain by spraying and brooming the stain at an angle away from their bodies. To learn more, see page 18.

## Project Profile

by Amy Johnson

Photos by Judi Oyama

A crashing concrete wave created with acid stain and sandblasting is a piece of public art paying homage to Santa Cruz's surfing culture.

### **Catching the Concrete Wave: Skate Park at Mike Fox Park, Santa Cruz, Calif.**

A t first, skateboarding and decorative acid-stained concrete may not seem to have much in common, but think freedom, creativity, passion — sheer love of the art — and you'll see the two were meant for each other.

For more information visit: www.werkmaster.com or call us toll free: 1.866.373.WERK

**Reader Service 87** 

says. "I don't know of another structure like it." Normally a full pipe is cut off at an angle perpendicular to its length. In this one, the top peaks at 23 feet wide and falls, wavelike, to just 12 feet wide where it meets the deck. The pipe wraps up and over in the same way that a wave breaks, giving skaters transitions where they can perform lots of tricks. "But," says Wormhoudt, "it is really difficult to build. It is hard to get concrete to go into these shapes."

#### **Project Profile**

After the shotcrete was sprayed onto the sheet metal covering, crews burned in a "buttery" finish with small fresnos.

Wormhoudt decided not to seal the concrete because they did not want a shiny, slippery surface. Not sealing also simplifies graffiti repair. When graffiti had to be removed shortly after the park's opening, they simply power-washed it immediately and reapplied stain to the affected area.