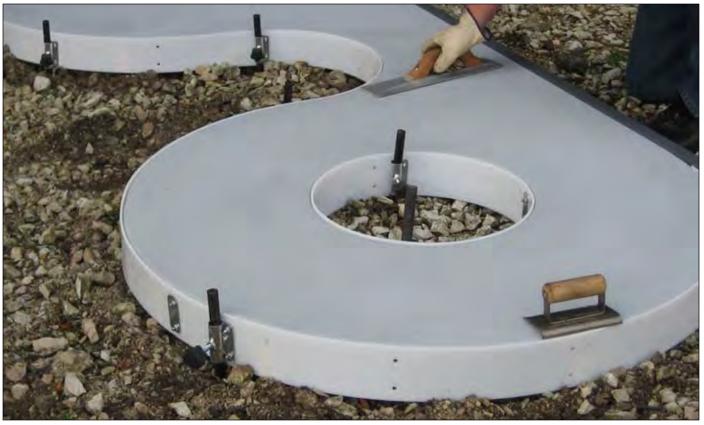

on rises to close to concrete surface.

Photo courtesy of Specialty Concrete Products

Photo courtesy of Specialty Concret Products

May 2007 | www.ConcreteDecor.net | 51





# **Flexible Forms**

#### Poly Meta Forms from Metal Forms Corp.

The unique Poly Meta Forms system utilizes plastic forms in conjunction with steel stake pockets to help place all types of concrete. They are available as both straight and radius forms.

These lightweight forms are easy to set, strip and transport. They are moisture-resistant, so they will not rot, splinter or rust. And they are durable and reusable, withstanding harsh construction conditions for more than 100 reuses. The low-maintenance forms can be used in flatwork as well as curb and gutter forming systems.

(414) 964-4550

🚯 www.metalforms.com



#### **Xtra Flex Radius Forms from Metal Forms Corp.**

Metal Forms Corp.'s Xtra Flex Radius Forms are a breakthrough concrete forming system designed to easily shape extra-tight radii (down to 6 inches) for walkways, patios, curbs and decorative flatwork. The system offers a long-lasting, nailfree alternative to forming radiuses with less durable and labor-intensive Masonite, plywood or bender board.

Xtra Flex forms have a virtually unlimited lifespan because they will not absorb water, rot or splinter. They are

easy to set and strip, as steel stake pockets feature "quick-grip" locking knobs. Fast tool-free adjustments to the string line make for easy grade elevations, while the steel sleeve eliminates labor-intensive splicing procedures.

Xtra Flex won a Most Innovative Products Awar